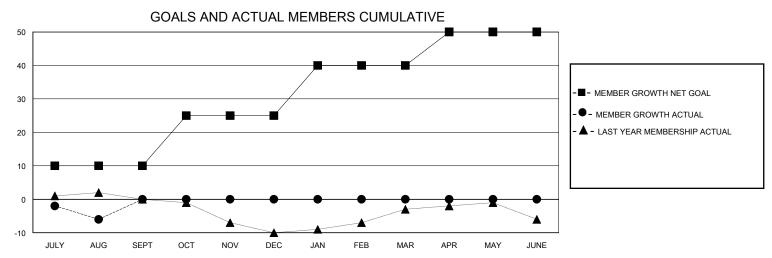

## District 22 A

Results as of: 8/31/2024

0

0

0

0

0

| GMT:          |               |             | GMT CA        |                       |                        |                         |                                                    |  |  |
|---------------|---------------|-------------|---------------|-----------------------|------------------------|-------------------------|----------------------------------------------------|--|--|
|               | Club          | s           |               | Members               |                        |                         |                                                    |  |  |
|               | RESULTS FOR   | R 2024-2025 |               | RESULTS FOR 2024-2025 |                        |                         |                                                    |  |  |
| QUARTER       | NEW CLUB GOAL | NEW CLUBS   | DROPPED CLUBS | QUARTER MEME          | BER GROWTH NET<br>GOAL | MEMBER GROWTH<br>ACTUAL | DROPPED<br>MEMBERS ACTUAL<br>(including transfers) |  |  |
| JULY/AUG/SEPT | 0             | 0           | 0             | JULY/AUG/SEPT         | 10                     | 2                       | 8                                                  |  |  |

OCT/NOV/DEC

JAN/FEB/MAR

APR/MAY/JUNE

15

15

10

0

0

0

0

0

OCT/NOV/DEC

JAN/FEB/MAR

APR/MAY/JUNE

0

0